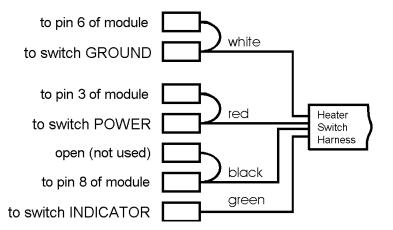

### **Diagram 1: General Terminal and Connection Identification**

Additional jumpers and terminals will be required in applications where both a timer and switch are utilized.

Adapter harness to connect switch or timer ON signal terminal to pin 5 of battery discharge protection module shown below.

### **Diagram 2: Switch Connections**

Use supplied adapter harness to connect pin 5 of module to 'On signal' terminal of switch.

For questions concerning the installation instructions or the products discussed on this sheet, call: 1-800-555-4518 USA