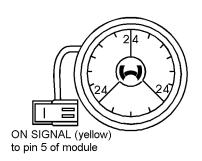

### **Diagram 1: General Terminal and Connection Identification**

Additional jumpers and terminals will be required in applications where both a timer and switch are utilized.

Adapter harness to connect switch or timer ON signal terminal to pin 5 of battery discharge protection module shown below.

### **Diagram 2: Switch Connections**

Use supplied adapter harness to connect pin 5 of module to 'On signal' terminal of switch.

For questions concerning the installation instructions or the products discussed on this sheet, call: 1-800-555-4518 USA