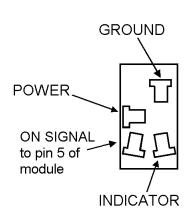

### **Diagram 1: General Terminal and Connection Identification**

Additional jumpers and terminals will be required in applications where both a timer and switch are utilized.

Adapter harness to connect switch or timer ON signal terminal to pin 5 of battery discharge protection module shown below.