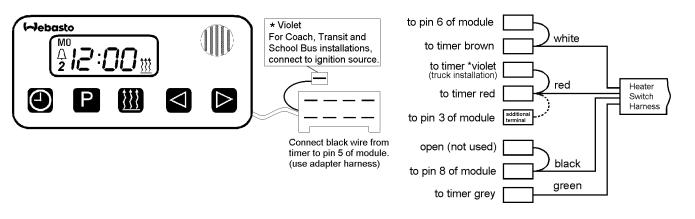

## Diagram 5: 7-Day Digital Comfort Timer Model 1531 Connections

For questions concerning the installation instructions or the products discussed on this sheet, call: 1-800-55

1-800-555-4518 USA 1-800-667-8900 Canada

### **Diagram 1: General Terminal and Connection Identification**

Additional jumpers and terminals will be required in applications where both a timer and switch are utilized.

Adapter harness to connect switch or timer ON signal terminal to pin 5 of battery discharge protection module shown below.