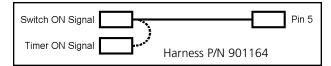

### **Diagram 1: General Terminal and Connection Identification**

Additional jumpers and terminals will be required in applications where both a timer and switch are utilized.

Adapter harness to connect switch or timer ON signal terminal to pin 5 of battery discharge protection module shown below.

### **Diagram 2: Switch Connections**

Use supplied adapter harness to connect pin 5 of module to 'On signal' terminal of switch.

For questions concerning the installation instructions or the products discussed on this sheet, call: 1-800-555-4518 USA