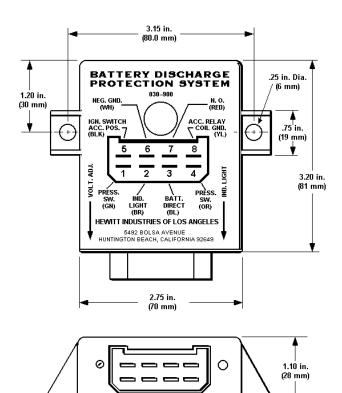

Battery Discharge Protection Module P/N 900030

3.75 in

#### MODULE PIN IDENTIFICATION

Pin 3: Battery direct (+)

Pin 5: Switched ON signal from

Webasto switch device

Pin 8: Output signal to Webasto

control unit (ON signal)

Pin 6: Ground (–)

This system limits battery discharge from the Webasto heater unit to a preset level of 11.5 volts to ensure adequate minimum voltage for engine starting requirements.