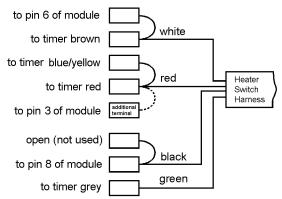

### **Diagram 1: General Terminal and Connection Identification**

Additional jumpers and terminals will be required in applications where both a timer and switch are utilized.

Adapter harness to connect switch or timer ON signal terminal to pin 5 of battery discharge protection module shown below.