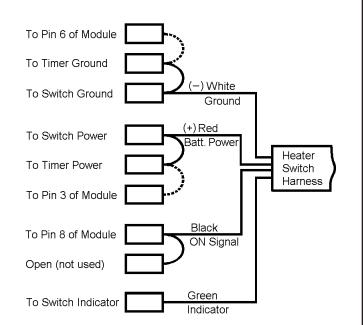

### Diagram 3: Switch and 72 Hour Timer Connections

Use supplied adapter harness to connect pin 5 of module to 'On signal' terminal of switch and timer.