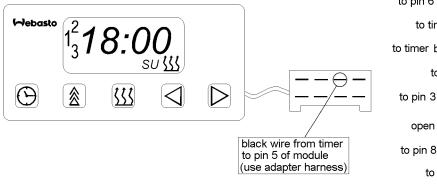

## Diagram 4: 7-Day Digital Timer Model 1529 Connections

### **Diagram 1: General Terminal and Connection Identification**

Additional jumpers and terminals will be required in applications where both a timer and switch are utilized.

Adapter harness to connect switch or timer ON signal terminal to pin 5 of battery discharge protection module shown below.