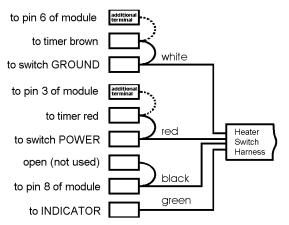

### Diagram 3: Switch and 72 Hour Timer Connections

Use supplied adapter harness to connect pin 5 of module to 'On signal' terminal of switch and timer.