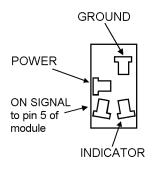

### **Diagram 1: General Terminal and Connection Identification**

Additional jumpers and terminals will be required in applications where both a timer and switch are utilized.

Adapter harness to connect switch or timer ON signal terminal to pin 5 of battery discharge protection module shown below.

### **Diagram 2: Switch Connections**

Use supplied adapter harness to connect pin 5 of module to 'On signal' terminal of switch.

For questions concerning the installation instructions or the products discussed on this sheet, call: 1-800-555-4518 USA